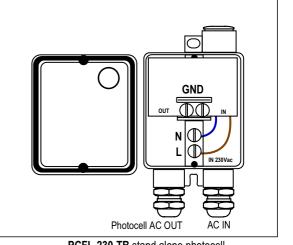

# Order Codes for AC PCFL products

Stand alone photocell: PCFL-230-TB Photocell circuit board only: PCFL-230-B 10 cd ICAO Type A Light unit with Photocell: 10-230-F-PCFL 32 cd ICAO Type B / FAA L-810 Light unit with photocell: 32-230-F-PCFL

# One photocell can drive several light units

AC operated photocell & flasher

PCFL-230-B photocell circuit board

PCFL-230-TB stand alone photocell

Technical information in this document is subject to change without notice. Copyright © Obelux Oy 2010