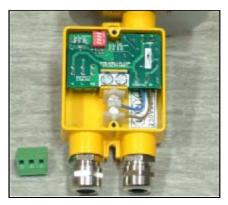

# One photocell can drive several light units

AC operated photocell & flasher

PCFL-230-B photocell circuit board

PCFL-230-TB stand alone photocell

Technical information in this document is subject to change without notice. Copyright © Obelux Oy 2010